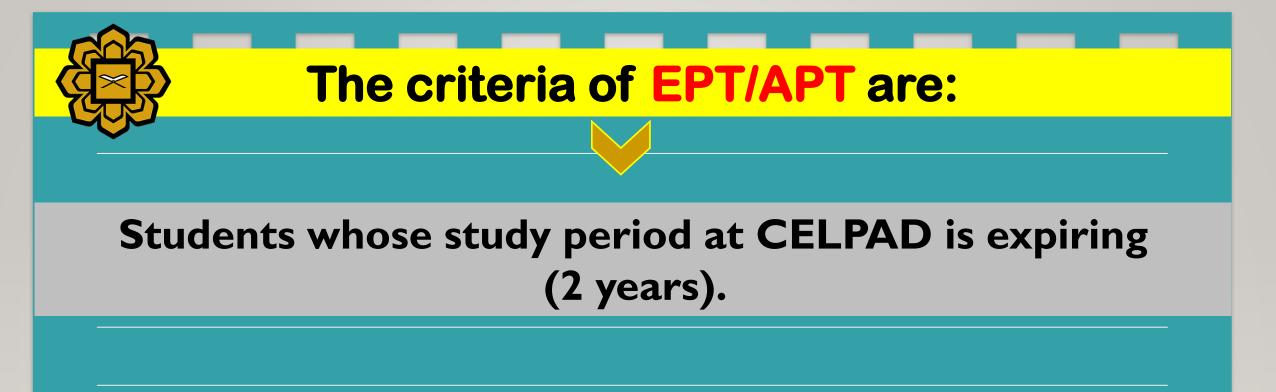

- Students with matric number starting before 211XXXX or G211XXXX
- > Students whose study period at CELPAD is expiring (2 years).
- Students who have completed their Kulliyyah courses but unable to graduate due to unfulfilled language requirements.