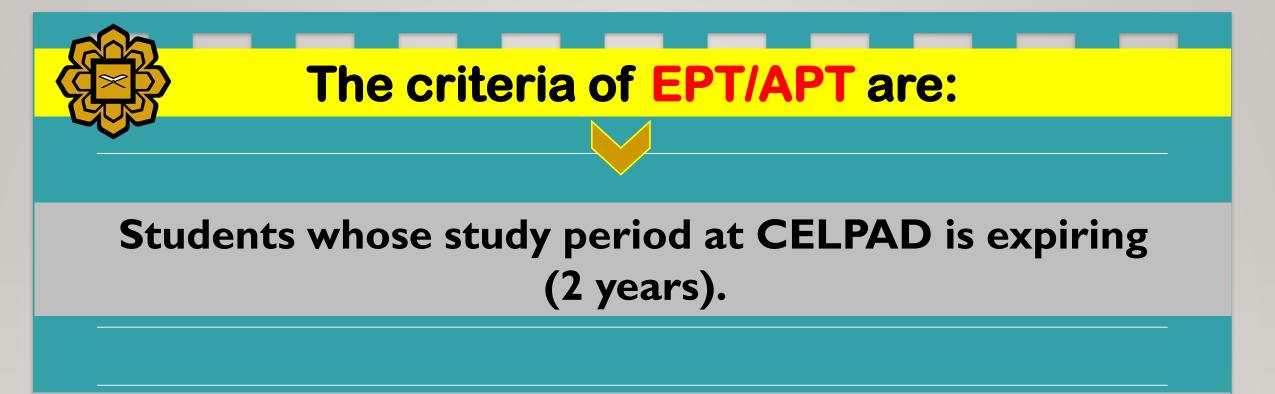

- Students with matric number starting before 211XXXX or G211XXXX
- > Students whose study period at CELPAD is expiring (2 years).
- Students who have completed their Kulliyyah courses but unable to graduate due to unfulfilled language requirements.