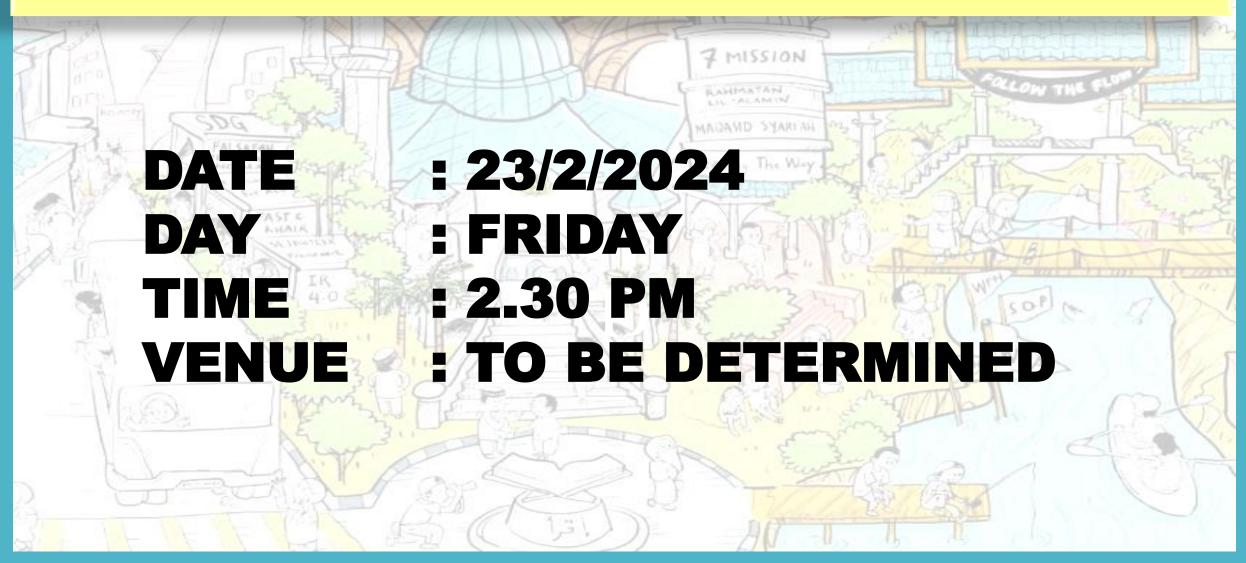

### NEW INTAKE STUDENTS, SEM 2, 2023/2024 (BATCH 1)

**EPT**(LOCAL & INTERNATIONAL)

UNDERGRADUATE (UG)
POSTGRADUATE (PG)

**DATE/DAY: 26/2/2024 (MONDAY)** 

TIME: 9.00 AM - 11.30 AM

LINK FOR ENGLISH GROUP:

ENGLISH
PROFICIENCY
TEST

#### NEW INTAKE STUDENTS, SEM 2, 2023/2024 (BATCH 1)

APT (LOCAL & INTERNATIONAL)

UNDERGRADUATE (UG)
POSTGRADUATE (PG)

DATE/DAY:26/2/2024

(MONDAY)

**TIME: 2.30 PM-5.00PM** 

ARABIC
PROFICIENCY
TEST
(APT)

APT
LINK FOR ARABIC GROUP:

### NEW INTAKE STUDENTS, SEM 2, 2023/2024 (BATCH 1)

MPT (INTERNATIONAL)

**UNDERGRADUATE (UG)** 

(INTERNATIONAL ONLY)

DATE/DAY:27/2/2024

(TUESDAY)

TIME: 10.00 AM-1.00PM

MALAY
PROFICIENCY
TEST
(MPT)

### NEW INTAKE STUDENTS, SEM 2, 2023/2024 (BATCH 1)

TPT (LOCAL & INTERNATIONAL)

UNDERGRADUATE (UG) ONLY DATE/DAY: 1/3/2024 (FRIDAY)

TIME: 9.00 AM-4.00PM

TILAWAH
PROFICIENCY
TEST
(TPT)

LINK FOR TILAWAH GROUP:

https://t.me/+39oulcMQPddhNGE9

| DATE / DAY                  | TIME                  | VENUE                             | CATEGORY                              | KULIYYAH | REGISTRATION                                                                                                                                                   |
|-----------------------------|-----------------------|-----------------------------------|---------------------------------------|----------|----------------------------------------------------------------------------------------------------------------------------------------------------------------|
| 26 FEB 2024<br>( MONDAY)    | EPT<br>(9AM-11.30 AM) | MAIN HALL ICC<br>GOMBAK<br>CAMPUS | UG & PG  (LOCAL & INTERNATIONAL)      | ALL      | PLEASE JOIN THE EPT TELEGRAM GROUP (LINK BELOW) FOR FURTHE INFORMATION ON THE EXAM https://t.me/+Xkv9lsxRUZ4yNWN                                               |
|                             | APT<br>2.30PM-5.00PM  |                                   |                                       |          | PLEASE JOIN THE APT TELEGRAM GROU (LINK BELOW) FOR FURTHER INFORMATION THE EXAM https://t.me/+x70n0KnS1hhk0DE1                                                 |
| 27 FEB 2024<br>( TUESDAY)   | MPT<br>(IOAM-IPM)     | CILLC<br>(CELPAD)                 | UG<br>(INTERNATIONAL ONLY)            | ALL      | 23-26/2/2024, 4.00pm<br>(Malaysian Time)<br>PLEASE JOIN THE MPT TELEGRAM GROU<br>(LINK BELOW) FOR FURTHER INFORMATION THE EXAM  https://t.me/+zh2RyykPTeRjZWVI |
| I MARCH<br>2024<br>(FRIDAY) | TPT<br>(9AM-4PM)      | ONLINE                            | UG ONLY<br>(LOCAL &<br>INTERNATIONAL) | ALL      | 23-26/2/2024, 4.00pm (Malaysian Time) PLEASE JOIN THE TPT TELEGRAM GROU (LINK BELOW) FOR FURTHER INFORMATION THE EXAM https://t.me/+39oulcMQPddhNGE9           |