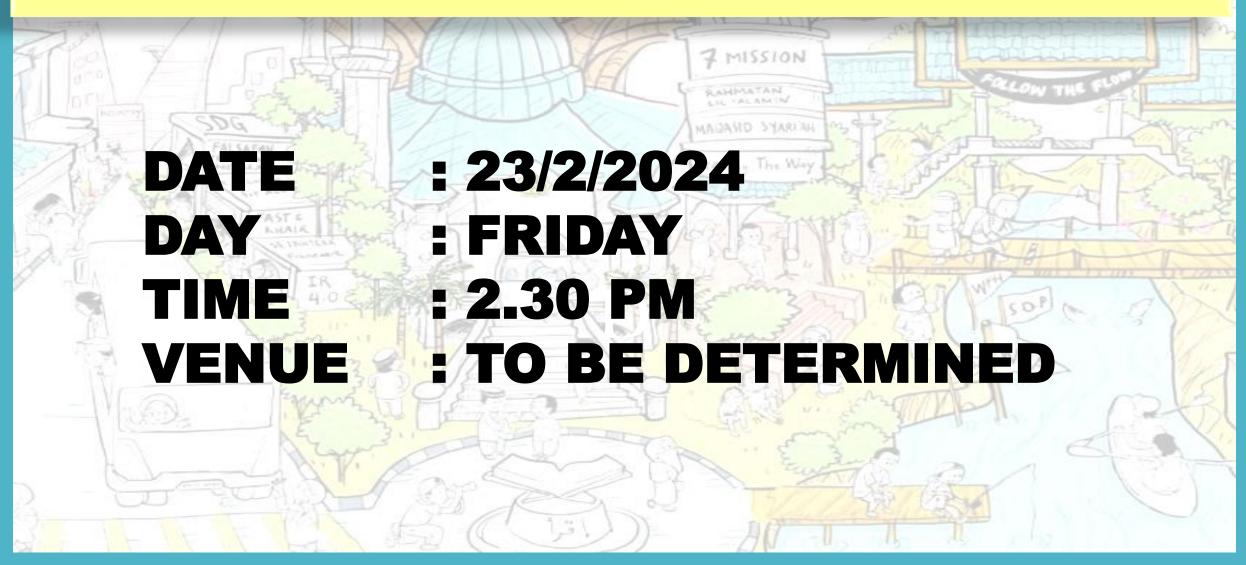

### NEW INTAKE STUDENTS, SEM 2, 2023/2024 (BATCH 1)

TPT (LOCAL & INTERNATIONAL)

UNDERGRADUATE (UG) ONLY DATE/DAY: 1/3/2024 (FRIDAY)

TIME: 9.00 AM-4.00PM

TILAWAH
PROFICIENCY
TEST
(TPT)

LINK FOR TILAWAH GROUP: