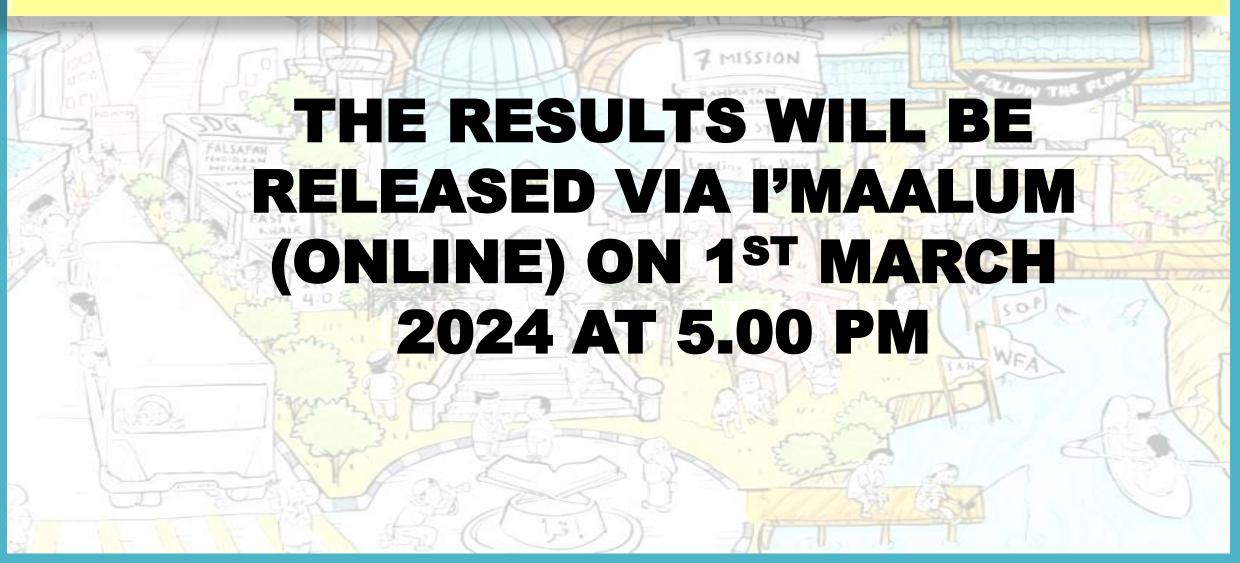

### NEW INTAKE STUDENTS, SEM 2, 2023/2024 (BATCH 1)

TPT (LOCAL & INTERNATIONAL)

UNDERGRADUATE (UG) ONLY DATE/DAY: 1/3/2024 (FRIDAY)

TIME: 9.00 AM-4.00PM

TILAWAH
PROFICIENCY
TEST
(TPT)

LINK FOR TILAWAH GROUP: