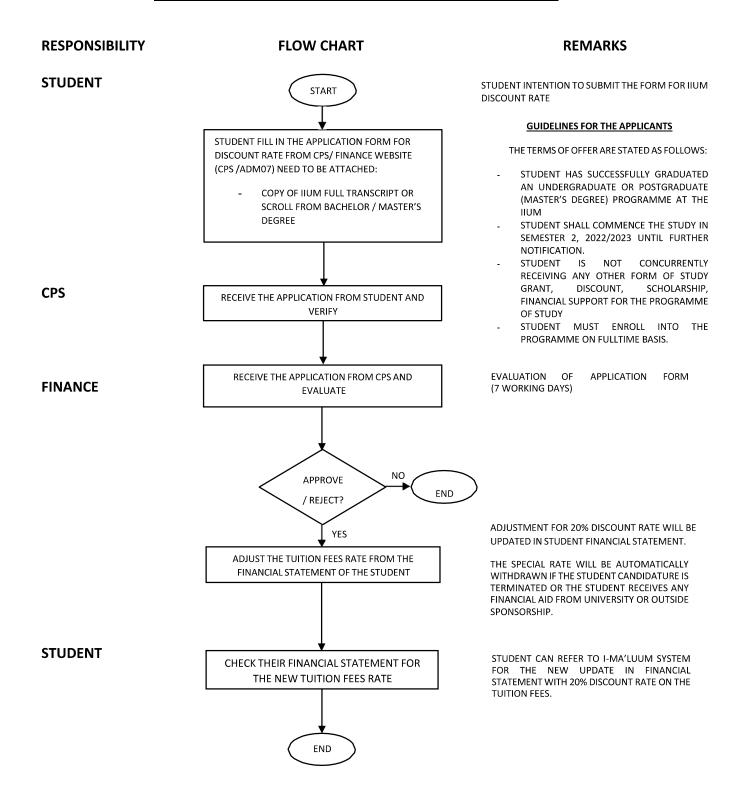

Title : FLOW PROCESS OF DISCOUNT
APPLICATION FOR IIUM ALUMNI

Ref. No. : IIUM/HMHLC/01

Version No: 01
Revision No 01
Effective Date : 17/3/23

## FLOW PROCESS OF DISCOUNT APPLICATION FOR IIUM ALUMNI